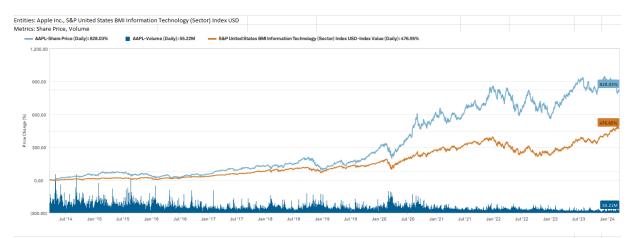

When exporting the data to Excel, you will receive visual representations akin to the stock chart, along with a corresponding table displaying daily price changes, volume, and index changes. Additionally, summary statistics for these three parameters will be provided on the Excel page.

| SERIES NAME                                          | CATEGORY                    | HIGH                | LOW                                                 | AVERAGE            | CHANGE           |  |
|------------------------------------------------------|-----------------------------|---------------------|-----------------------------------------------------|--------------------|------------------|--|
| AAPL-Share Price (Daily)                             | Market Data                 | 944.14              | -2.50                                               | 329.11             | 828.03           |  |
| AAPL-Volume (Daily)                                  | Market Data                 | 759.91M             | 24.05M                                              | 131.03M            | -153.18M -73.50% |  |
| S&P United States BMI Information Technology (Sector | Market Data                 | 485.99              | -4.79                                               | 154.39             | 476.95           |  |
|                                                      |                             |                     |                                                     |                    |                  |  |
|                                                      |                             |                     |                                                     |                    |                  |  |
| Pricing Date                                         | AAPL-Share Price (Daily)(%) | AAPL-Volume (Daily) | S&P United States BMI Information Technology (Secto | r) Index USD-Index | Value (Daily)(%) |  |
| 3.19.2024                                            | 828,03                      | 55 215 244          | 476,95                                              |                    |                  |  |
| 3.18.2024                                            | 815,59                      | 75 604 184          | 473,70                                              |                    |                  |  |
| 3.15.2024                                            | 809,79                      | 121 752 699         | 470,89                                              |                    |                  |  |
| 3.14.2024                                            | 811,79                      | 72 913 507          | 478,39                                              |                    |                  |  |