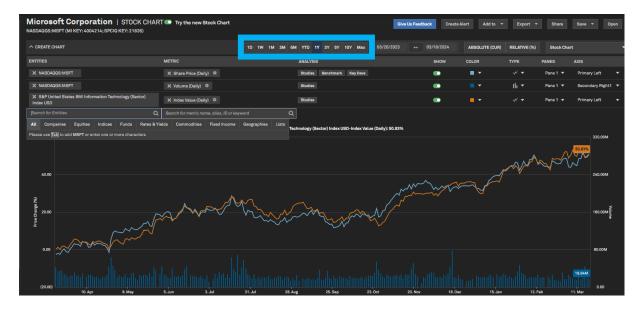

## **Students Manual**

With Capital IQ and Capital IQ Pro, you can access historical stock prices for a single stock by utilizing the search bar and the "Stock Chart" function.

In the "Stock Chart" function, you can view the stock graph illustrating price movements, trading volume, and associated stock index data. This graph offers controls for adjusting the time frame and units of evaluation according to your preferences.