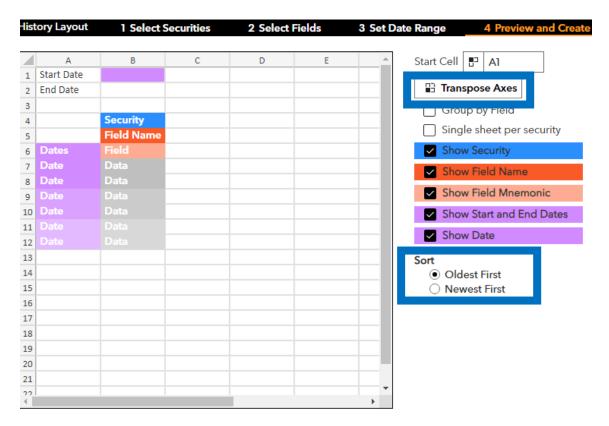

Specify the date range and periodicity of the data. If an end date is not specified, values will be derived until the current day.

In the final step of the Spreadsheet Builder function, you can customize the view of the exported data by transposing the axes and changing the sequence of values.