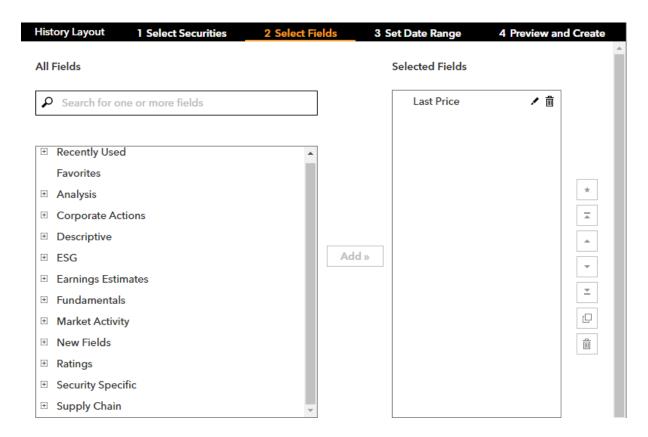

In the first step of the Spreadsheet Builder, you'll find all available indices under the "Equity Index" category. Utilize the search bar to quickly find a specific index.

In the second step, choose the variables you wish to derive, with "Last price" ("PX\_LAST") being a popular choice. You can explore other variables using the search bar.