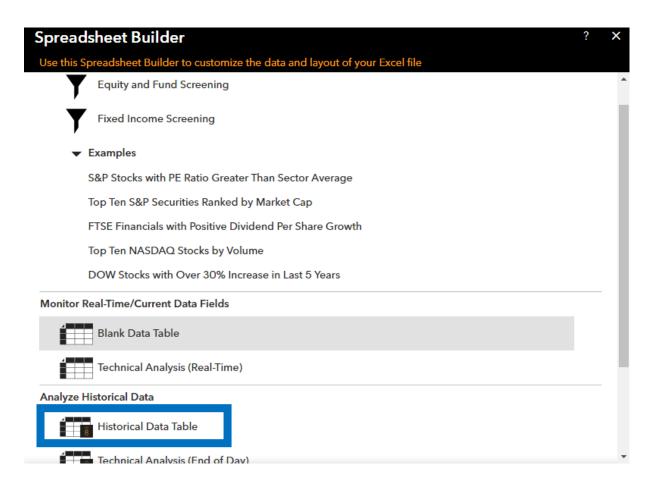

To access detailed information about the constituents of a single index, explore the "Composition & Performance" category.

Additionally, in the Bloomberg Excel-add-on, you can access index parameters via the historical data table in the "Spreadsheet Builder" function.

In the first step of the Spreadsheet Builder, you'll find all available indices under the "Equity Index" category. Utilize the search bar to quickly find a specific index.

In the second step, choose the variables you wish to derive, with "Last price" ("PX\_LAST") being a popular choice. You can explore other variables using the search bar.