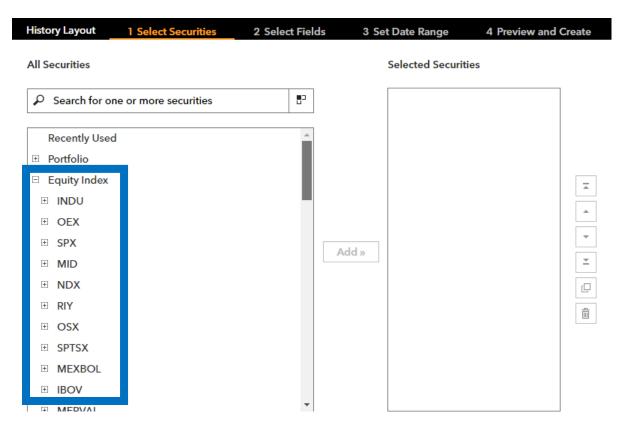

In the first step of the Spreadsheet Builder, you'll find all available indices under the "Equity Index" category. Utilize the search bar to quickly find a specific index.

In the second step, choose the variables you wish to derive, with "Last price" ("PX\_LAST") being a popular choice. You can explore other variables using the search bar.