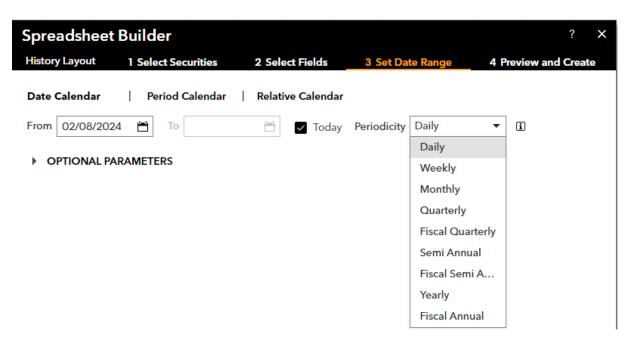

Specify the date range and periodicity of the data. If an end date is not specified, values will be derived until the current day.

In the final step of the Spreadsheet Builder function, you can customize the view of the exported data by transposing the axes and changing the sequence of values.