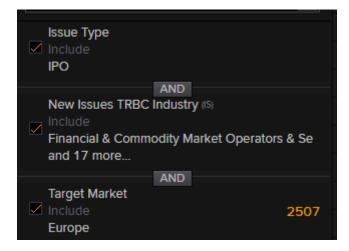

Under "Issue Type," select IPO. Note that other types of deals can also be found in this section.

| V QUICK FILTERS              | Issue Type | i≣ Do not Keep N/A | ✓ Include | $\sim$ | Search 🔽 🗙                         |
|------------------------------|------------|--------------------|-----------|--------|------------------------------------|
| Issue Date                   | Add        |                    |           |        | Select All                         |
| Transaction Status           | Add        |                    |           |        | Emerging Market Corporate          |
|                              | Add        |                    |           |        | Federal Credit Agency<br>Follow-On |
| Target Market                |            |                    |           |        | High Yield Corporate               |
| TRBC Industry                | Add        |                    |           |        |                                    |
| Principal Amount This Market | Add        |                    |           |        | ✓ IPO                              |
| Issue Type                   | Add        |                    |           |        | IPO X                              |
| Add Filter                   | =          |                    |           |        | Cancel Done Load Save              |