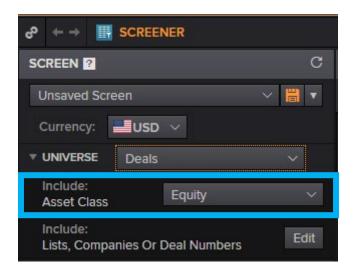

## **Students Manual**

First, access the screener in the terminal desktop app using the search bar in the top-left corner.

In the newly opened window, adjust the screener universe to "Deals" and include only "Equity" for the Asset Class.