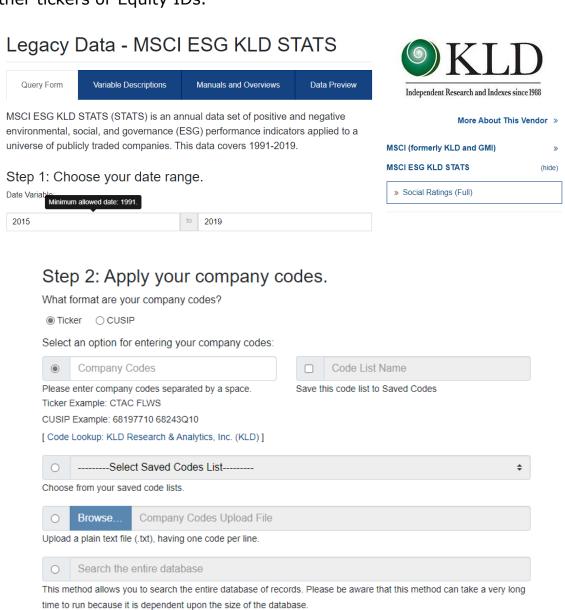

## ESG data in MSCI ESG KLD (WRDS) Students Manual

The KLD ESG data is housed within the MSCI ESG KLD data. The database is identified as "Social Ratings (Full)."

The KLD database encompasses ESG performance indicators spanning from 1991 to 2019. You have the flexibility to form a list of companies using either tickers or Equity IDs.