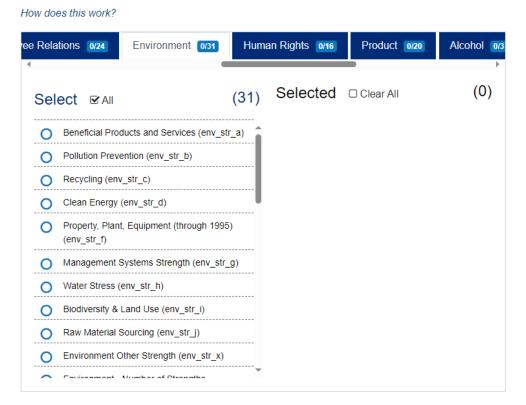

Please note that most parameters are associated with the social pillar, and the subcategories are derived from the indicators within the social pillar. Nevertheless, there are also environmental and governmental indicators present. A few of these variables are visible in the following step (Step 3).

Step 3: Choose query variables.