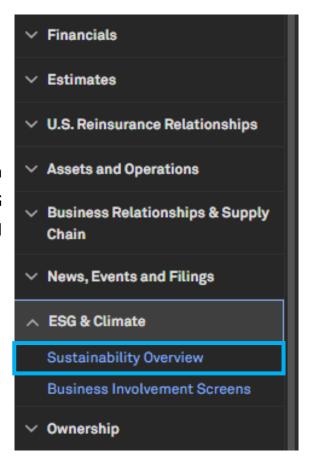

To analyze the ESG characteristics of a specific company, navigate to the "ESG & Climate" section in the left menu and select "Sustainability Overview."

The sustainability overview provides a standard dashboard highlighting a comparison of characteristics with industry peers. It's important to note that while there is a function to export data from the dashboard, this information