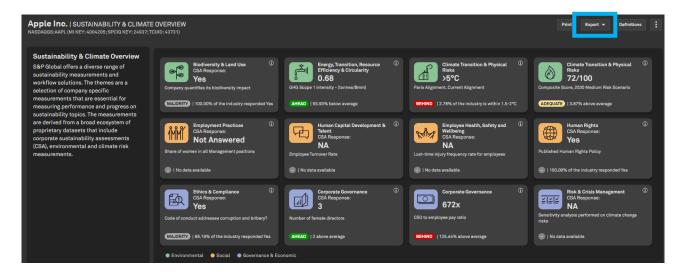

To analyze the ESG characteristics of a specific company, navigate to the "ESG & Climate" section in the left menu and select "Sustainability Overview."

The sustainability overview provides a standard dashboard highlighting a comparison of characteristics with industry peers. It's important to note that while there is a function to export data from the dashboard, this information

is not historical. The Excel file, however, allows for a more comprehensive exploration of the data presented in the dashboard.