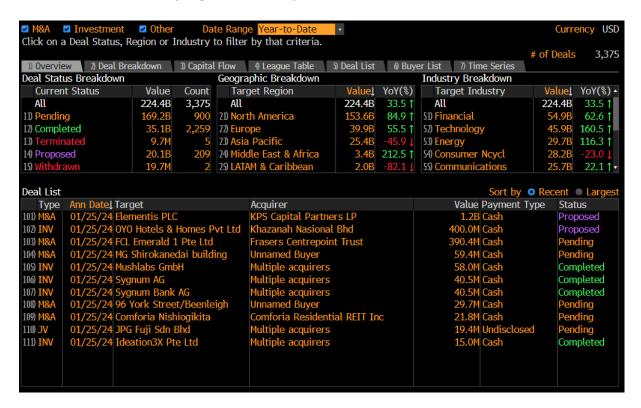

## Deals in Bloomberg Students Manual

Using the **MA function** in Bloomberg, you can access a comprehensive window displaying all deals compiled in the database. This window offers filters based on break status, geographic breakdown, and industry. Moreover, you have the flexibility to filter the types of deals you wish to export, as the MA function encompasses mergers & acquisitions deals, substantial investments, and various other deal types. With numerous additional criteria embedded within the MA function, it provides a robust framework for studying the deals present in the dataframe.

Among the 7 available subfunctions, you can delve deeper into the analysis of announced cash flows associated with deals. This enables you to apply specific filters based on ratios relevant to the targeted companies.