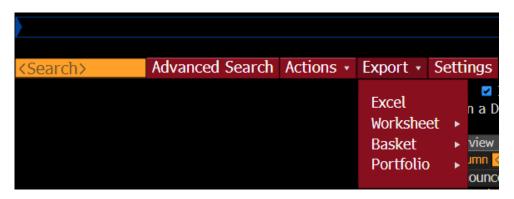

You have the option to export the derived statistics or dataframes by utilizing the Excel button located in the top-left corner.