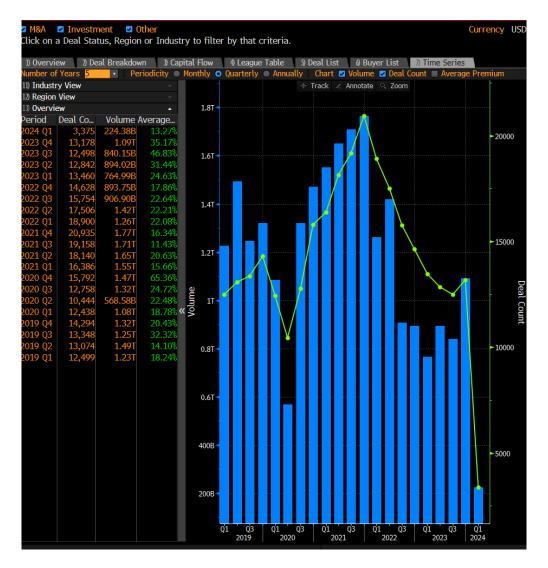

Among the 7 available subfunctions, you can delve deeper into the analysis of announced cash flows associated with deals. This enables you to apply specific filters based on ratios relevant to the targeted companies.

Certain functions provide the option to view summary statistics for the filtered deals. It's important to highlight that you have the flexibility to initially filter deals based on any parameter available in Bloomberg, such as specific countries, ratio values, and more. Subsequently, you can automatically generate summary statistics for the refined dataset.