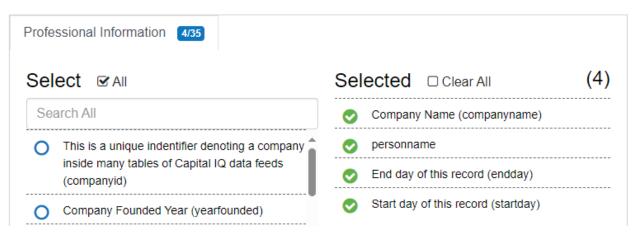

|                       |                     |              | » Compensation Detail  |        |
|                                                                                                                | ame or Ticker               | -                     | e List Name         |              | » Compensation Summary |        |
| Please enter com<br>Examples                                                                                   | pany codes separated by a s | space. Save this code | list to Saved Codes |              | » Professional         |        |

C&D Clobal

## Step 2: Refine the search.

Select from the following professional association types to narrow your search results.

None

## Step 3: Choose query variables.

How does this work?