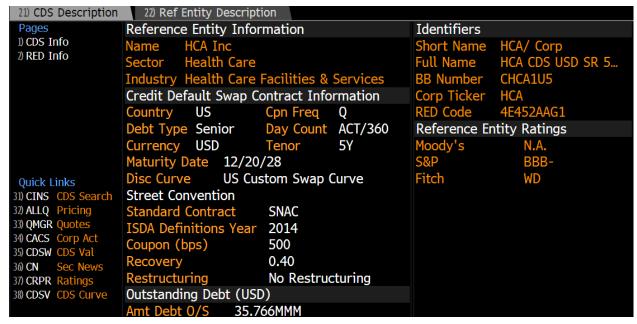

## Credit default swaps in Bloomberg Students Manual

You can retrieve credit default swaps data from Bloomberg through either the internal spreadsheet builder or the terminal search function.

Within the Bloomberg terminal, you can locate credit default swaps using the internal search system, which features functions similar to those used for derivatives. The description function allows you to identify the instrument's ticker, which can later be employed in the spreadsheet builder within Excel.