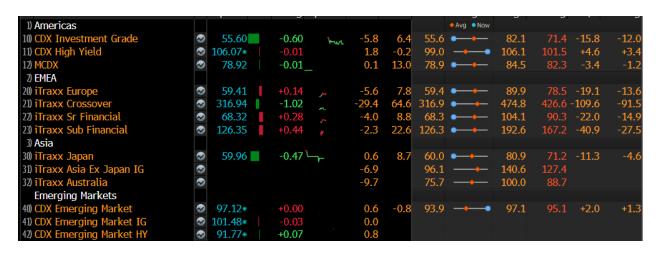

## Credit default swaps in Bloomberg Students Manual

You can retrieve credit default swaps data from Bloomberg through either the internal spreadsheet builder or the terminal search function.

Within the Bloomberg terminal, you can locate credit default swaps using the internal search system, which features functions similar to those used for derivatives. The description function allows you to identify the instrument's ticker, which can later be employed in the spreadsheet builder within Excel.